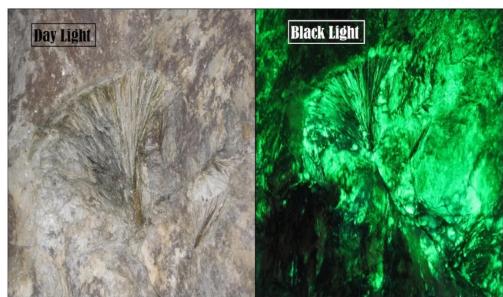

# Black Lights Turn This North Carolina Mine Into a Psychedelic Wonderland The Ban Ami Mine's density of the mineral by alite glow flyeroscent green under ultraviolet light

The Bon Ami Mine's deposits of the mineral hyalite glow fluorescent green under ultraviolet light smithsonianmag.com

...the Bon Ami Mine in Little Switzerland, North Carolina, [is] located about 50 miles northeast of Asheville. Decades ago, the mine was fully operational and prized for its abundance of gems and minerals like feldspar, mica and quartz, but today it's part of <a href="Emerald Village">Emerald Village</a>, a popular mining attraction for rock hounds and anyone who's interested in learning more about the Blue Ridge Mountains' mining history.

Hyalite's intoxicating glow is due to the gemstone's trace amounts of uranium, a chemical element that glows when exposed to ultraviolet light. Emerald Village

MAY 2022