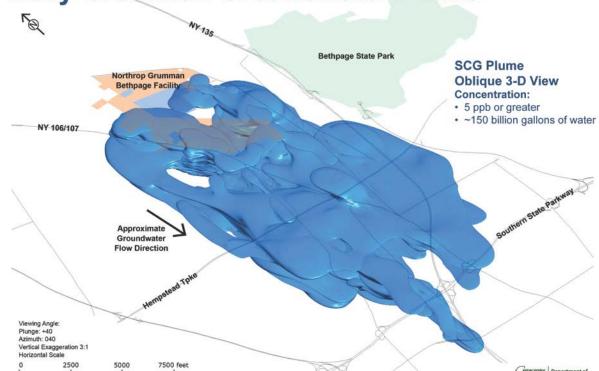

**Navy Grumman Groundwater Plume** 

Jason Pelton, P.G. Section Chief, Remedial Bureau D, Section B, NYSDEC Dan St. Germain, P.G. Senior Hydrogeologist, HDR